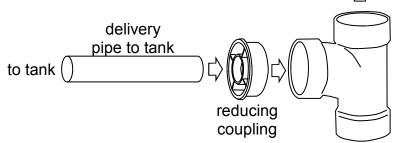

## Float valve type using standard 4" PVC pipe and fittings

from roof guttering

Model first flush (with transparent first-flush section)

Modified coupling to seal off overtopping flow

tee

Caribbean Environmental Health Institute: P.O. Box 1111, The Morne, Castries St. Lucia Tel: +758-452-2501

Fax: +758-453-2721 E-mail: cehi@candw.lc Website: www.cehi.org.lc drain pipe (optional)