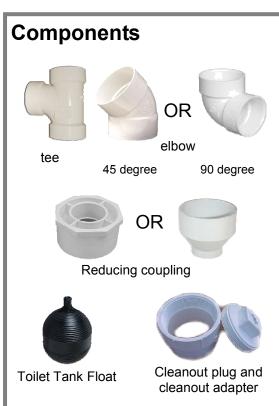

## Float valve type using standard 4" PVC pipe and fittings

from roof guttering

Model first flush (with transparent first-flush section)

Modified coupling to seal off overtopping flow

tee

Caribbean Environmental Health Institute: P.O. Box 1111, The Morne, Castries St. Lucia Tel: +758-452-2501