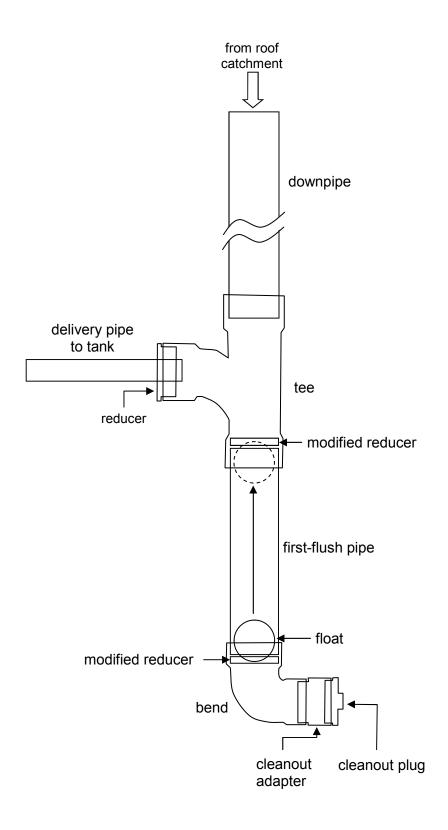

## First-flush assembly

## Float valve type using standard 4" PVC pipe and fittings

from roof guttering

Model first flush (with transparent first-flush section)

Modified coupling to seal off overtopping flow

tee

Caribbean Environmental Health Institute: P.O. Box 1111, The Morne, Castries St. Lucia Tel: +758-452-2501