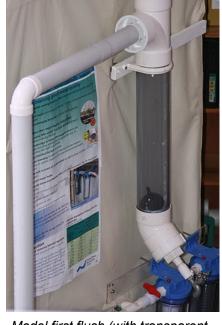

## Float valve type using standard 4" PVC pipe and fittings

from roof guttering

Model first flush (with transparent first-flush section)

Modified coupling to seal off overtopping flow

tee

Caribbean Environmental Health Institute: P.O. Box 1111, The Morne, Castries St. Lucia Tel: +758-452-2501