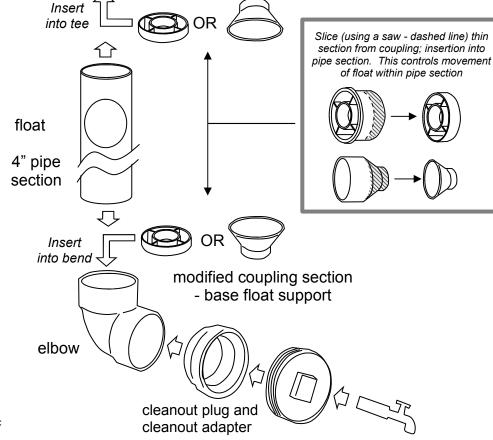

## First-flush assembly

## Float valve type using standard 4" PVC pipe and fittings

from roof guttering

Model first flush (with transparent first-flush section)

Modified coupling to seal off overtopping flow

tee

Caribbean Environmental Health Institute: P.O. Box 1111, The Morne, Castries St. Lucia Tel: +758-452-2501